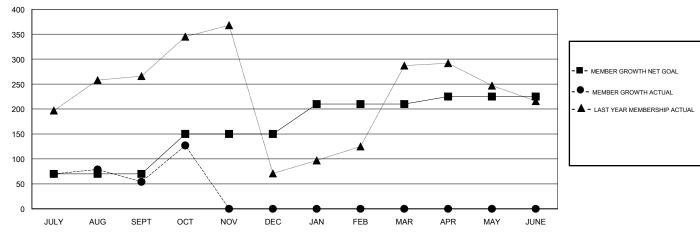

## LOCATION REP OF BANGLADESH

**GMT CA** 

|               | Club          | s           |               | Members  RESULTS FOR 2018-2019 |                           |                         |                                              |
|---------------|---------------|-------------|---------------|--------------------------------|---------------------------|-------------------------|----------------------------------------------|
|               | RESULTS FOR   | R 2018-2019 |               |                                |                           |                         |                                              |
| QUARTER       | NEW CLUB GOAL | NEW CLUBS   | DROPPED CLUBS | QUARTER                        | MEMBER GROWTH NET<br>GOAL | MEMBER GROWTH<br>ACTUAL | DROPPED MEMBERS ACTUAL (including transfers) |
| JULY/AUG/SEPT | 2             | 3           | 1             | JULY/AUG/SEPT                  | 70                        | 179                     | 123                                          |
| OCT/NOV/DEC   | 2             | 1           | 0             | OCT/NOV/DEC                    | 80                        | 82                      | 8                                            |
| JAN/FEB/MAR   | 1             | 0           | 0             | JAN/FEB/MAR                    | 60                        | 0                       | 0                                            |
| APR/MAY/JUNE  | 0             | 0           | 0             | APR/MAY/JUNE                   | 15                        | 0                       | 0                                            |