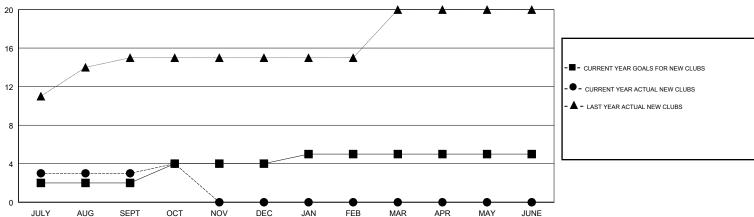

## LOCATION REP OF BANGLADESH

**GMT CA** 

|               | Club          | s           |               | Members  RESULTS FOR 2018-2019 |                           |                         |                                              |
|---------------|---------------|-------------|---------------|--------------------------------|---------------------------|-------------------------|----------------------------------------------|
|               | RESULTS FOR   | R 2018-2019 |               |                                |                           |                         |                                              |
| QUARTER       | NEW CLUB GOAL | NEW CLUBS   | DROPPED CLUBS | QUARTER                        | MEMBER GROWTH NET<br>GOAL | MEMBER GROWTH<br>ACTUAL | DROPPED MEMBERS ACTUAL (including transfers) |
| JULY/AUG/SEPT | 2             | 3           | 1             | JULY/AUG/SEPT                  | 70                        | 179                     | 123                                          |
| OCT/NOV/DEC   | 2             | 1           | 0             | OCT/NOV/DEC                    | 80                        | 82                      | 8                                            |
| JAN/FEB/MAR   | 1             | 0           | 0             | JAN/FEB/MAR                    | 60                        | 0                       | 0                                            |
| APR/MAY/JUNE  | 0             | 0           | 0             | APR/MAY/JUNE                   | 15                        | 0                       | 0                                            |